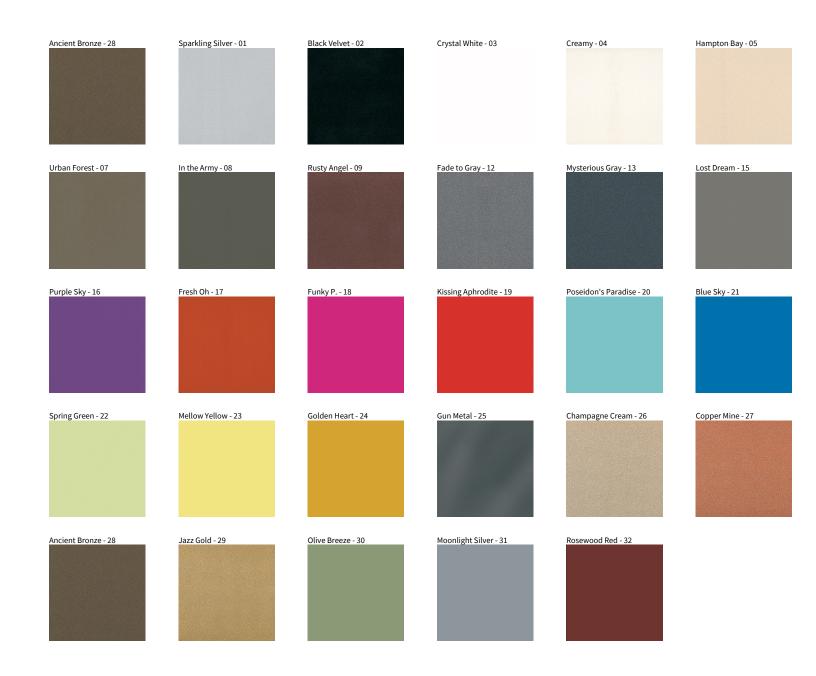

## **BIONIQ RECESSED**

COLOR FINISH CHART

| PROJECT  |  |  |  |
|----------|--|--|--|
| TYPE     |  |  |  |
| NOTES    |  |  |  |
| QUANTITY |  |  |  |
| DATE     |  |  |  |

**Digital:** Not all screens are calibrated the same, and therefore, colors will appear differently between screens. **Physical:** When texture is involved, there will be variations in color, character and tone within a product series and between product families.

**Gun Metal:** No Gun Metal finish is alike. It combines a mixture of transparent and black color particles which ensures a highly individual effect and no luminaire being identical. **Champagne Cream, Copper Mine, Ancient Bronze + Jazz Gold:** These finishes have slight fading from specific powder coating production. Each luminaire will slightly vary.